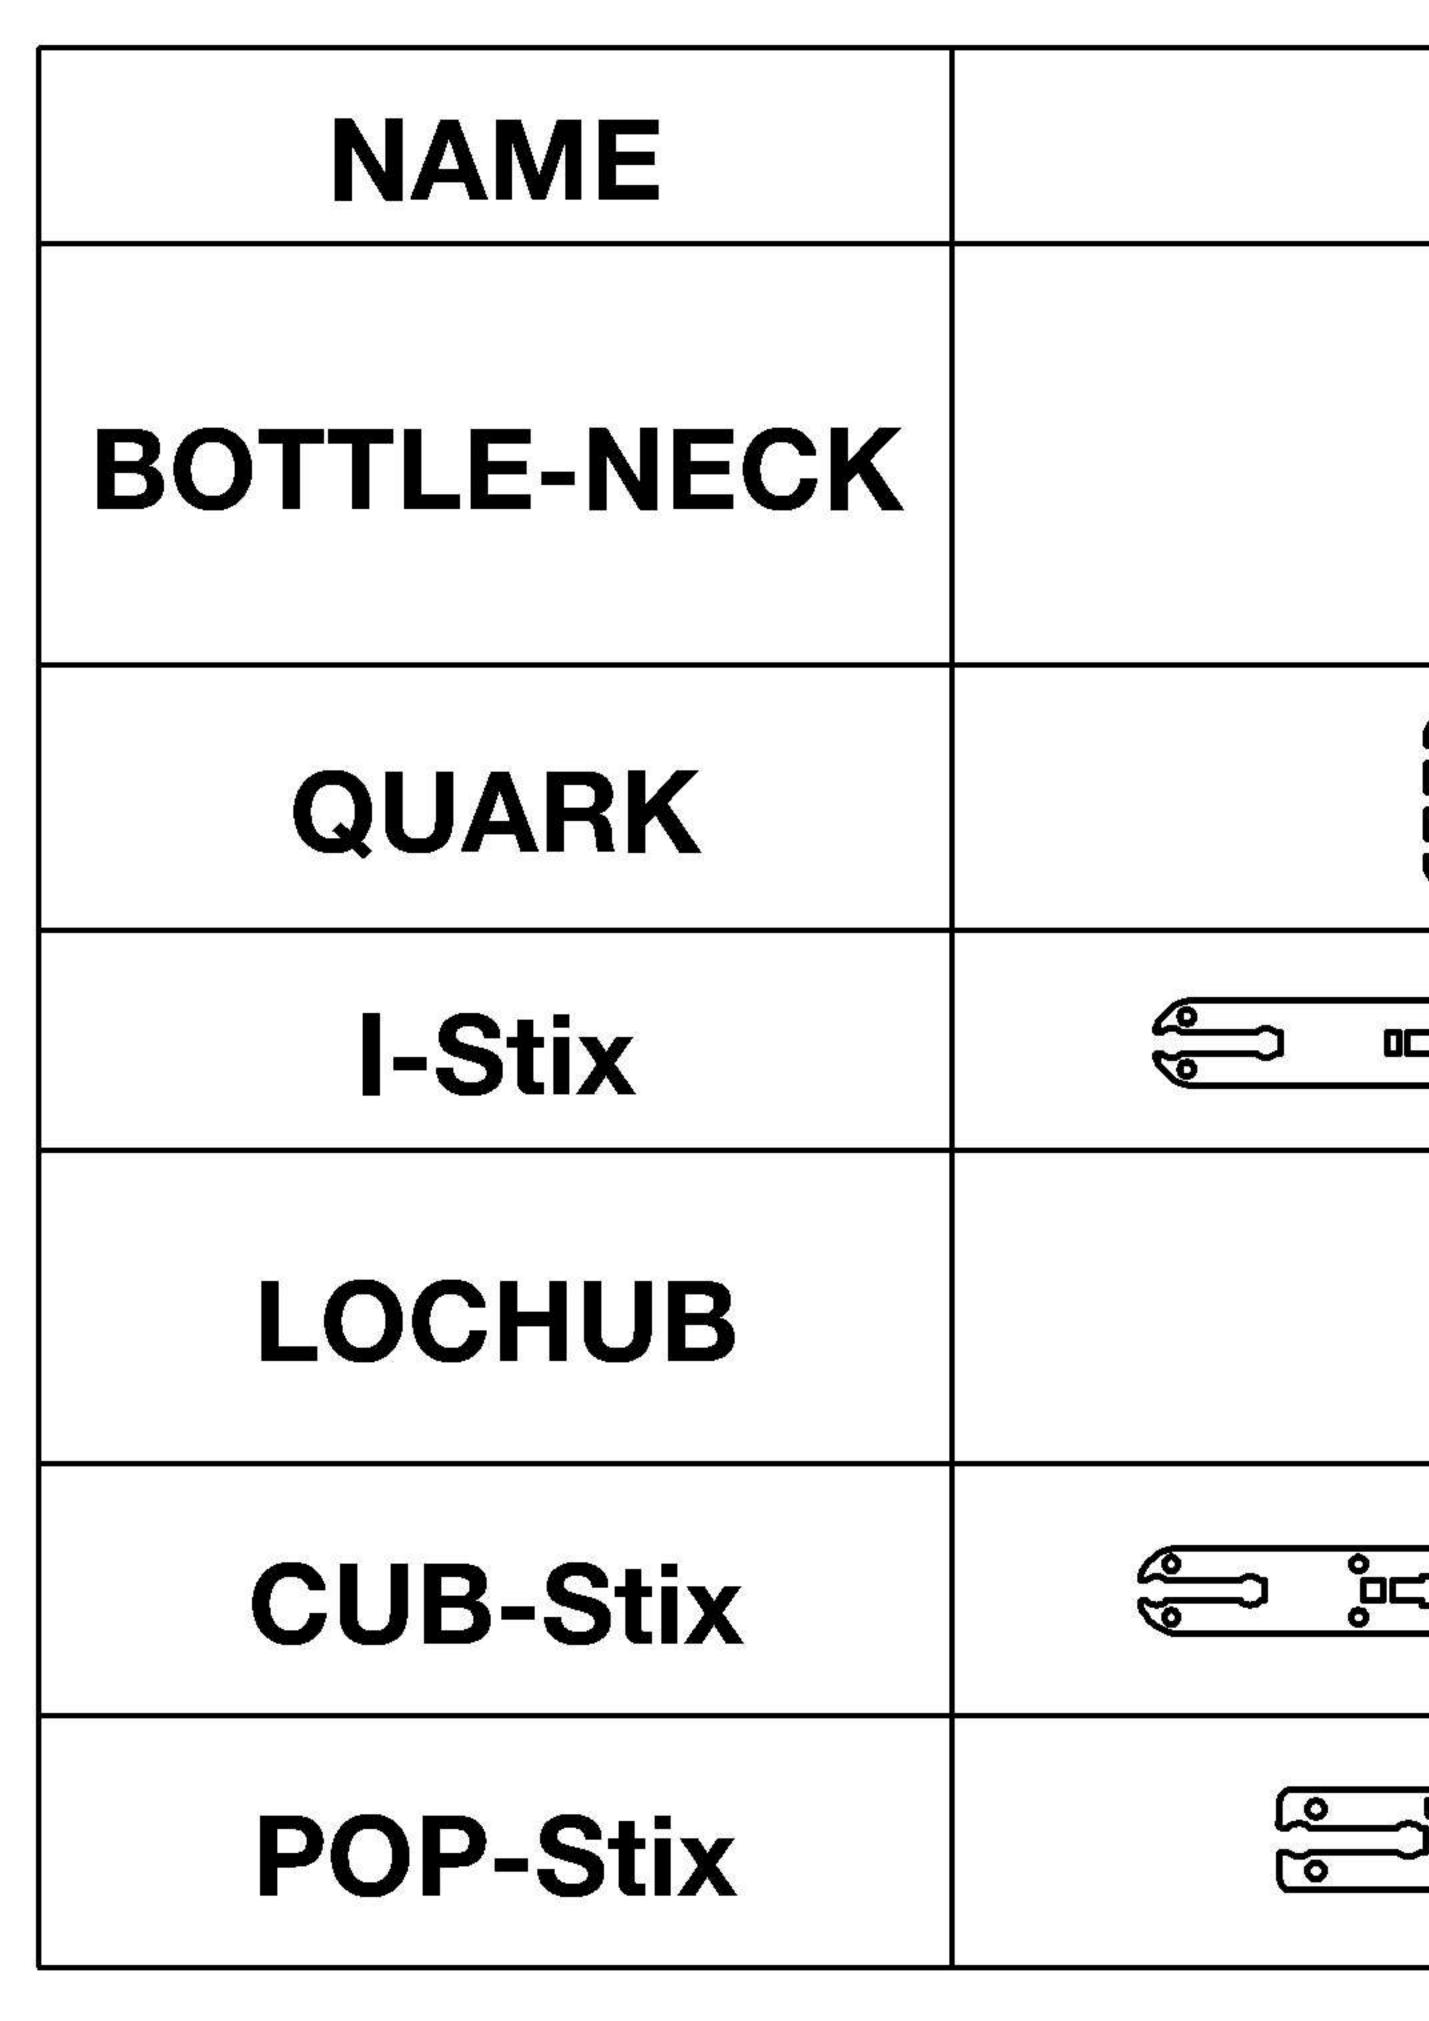

#### **PARTS** List

| NAME            | COLOR  | IMAGE | COUNT |
|-----------------|--------|-------|-------|
| OTTLE-NECK      | Black  |       |       |
| QUARK           | Black  |       | 60    |
| <b>I-Stix</b>   | Silver |       | 8     |
| LOCHUB          | Silver |       | 12    |
| CUB-Stix        | Silver |       | 8     |
| <b>POP-Stix</b> | Black  |       | 4     |