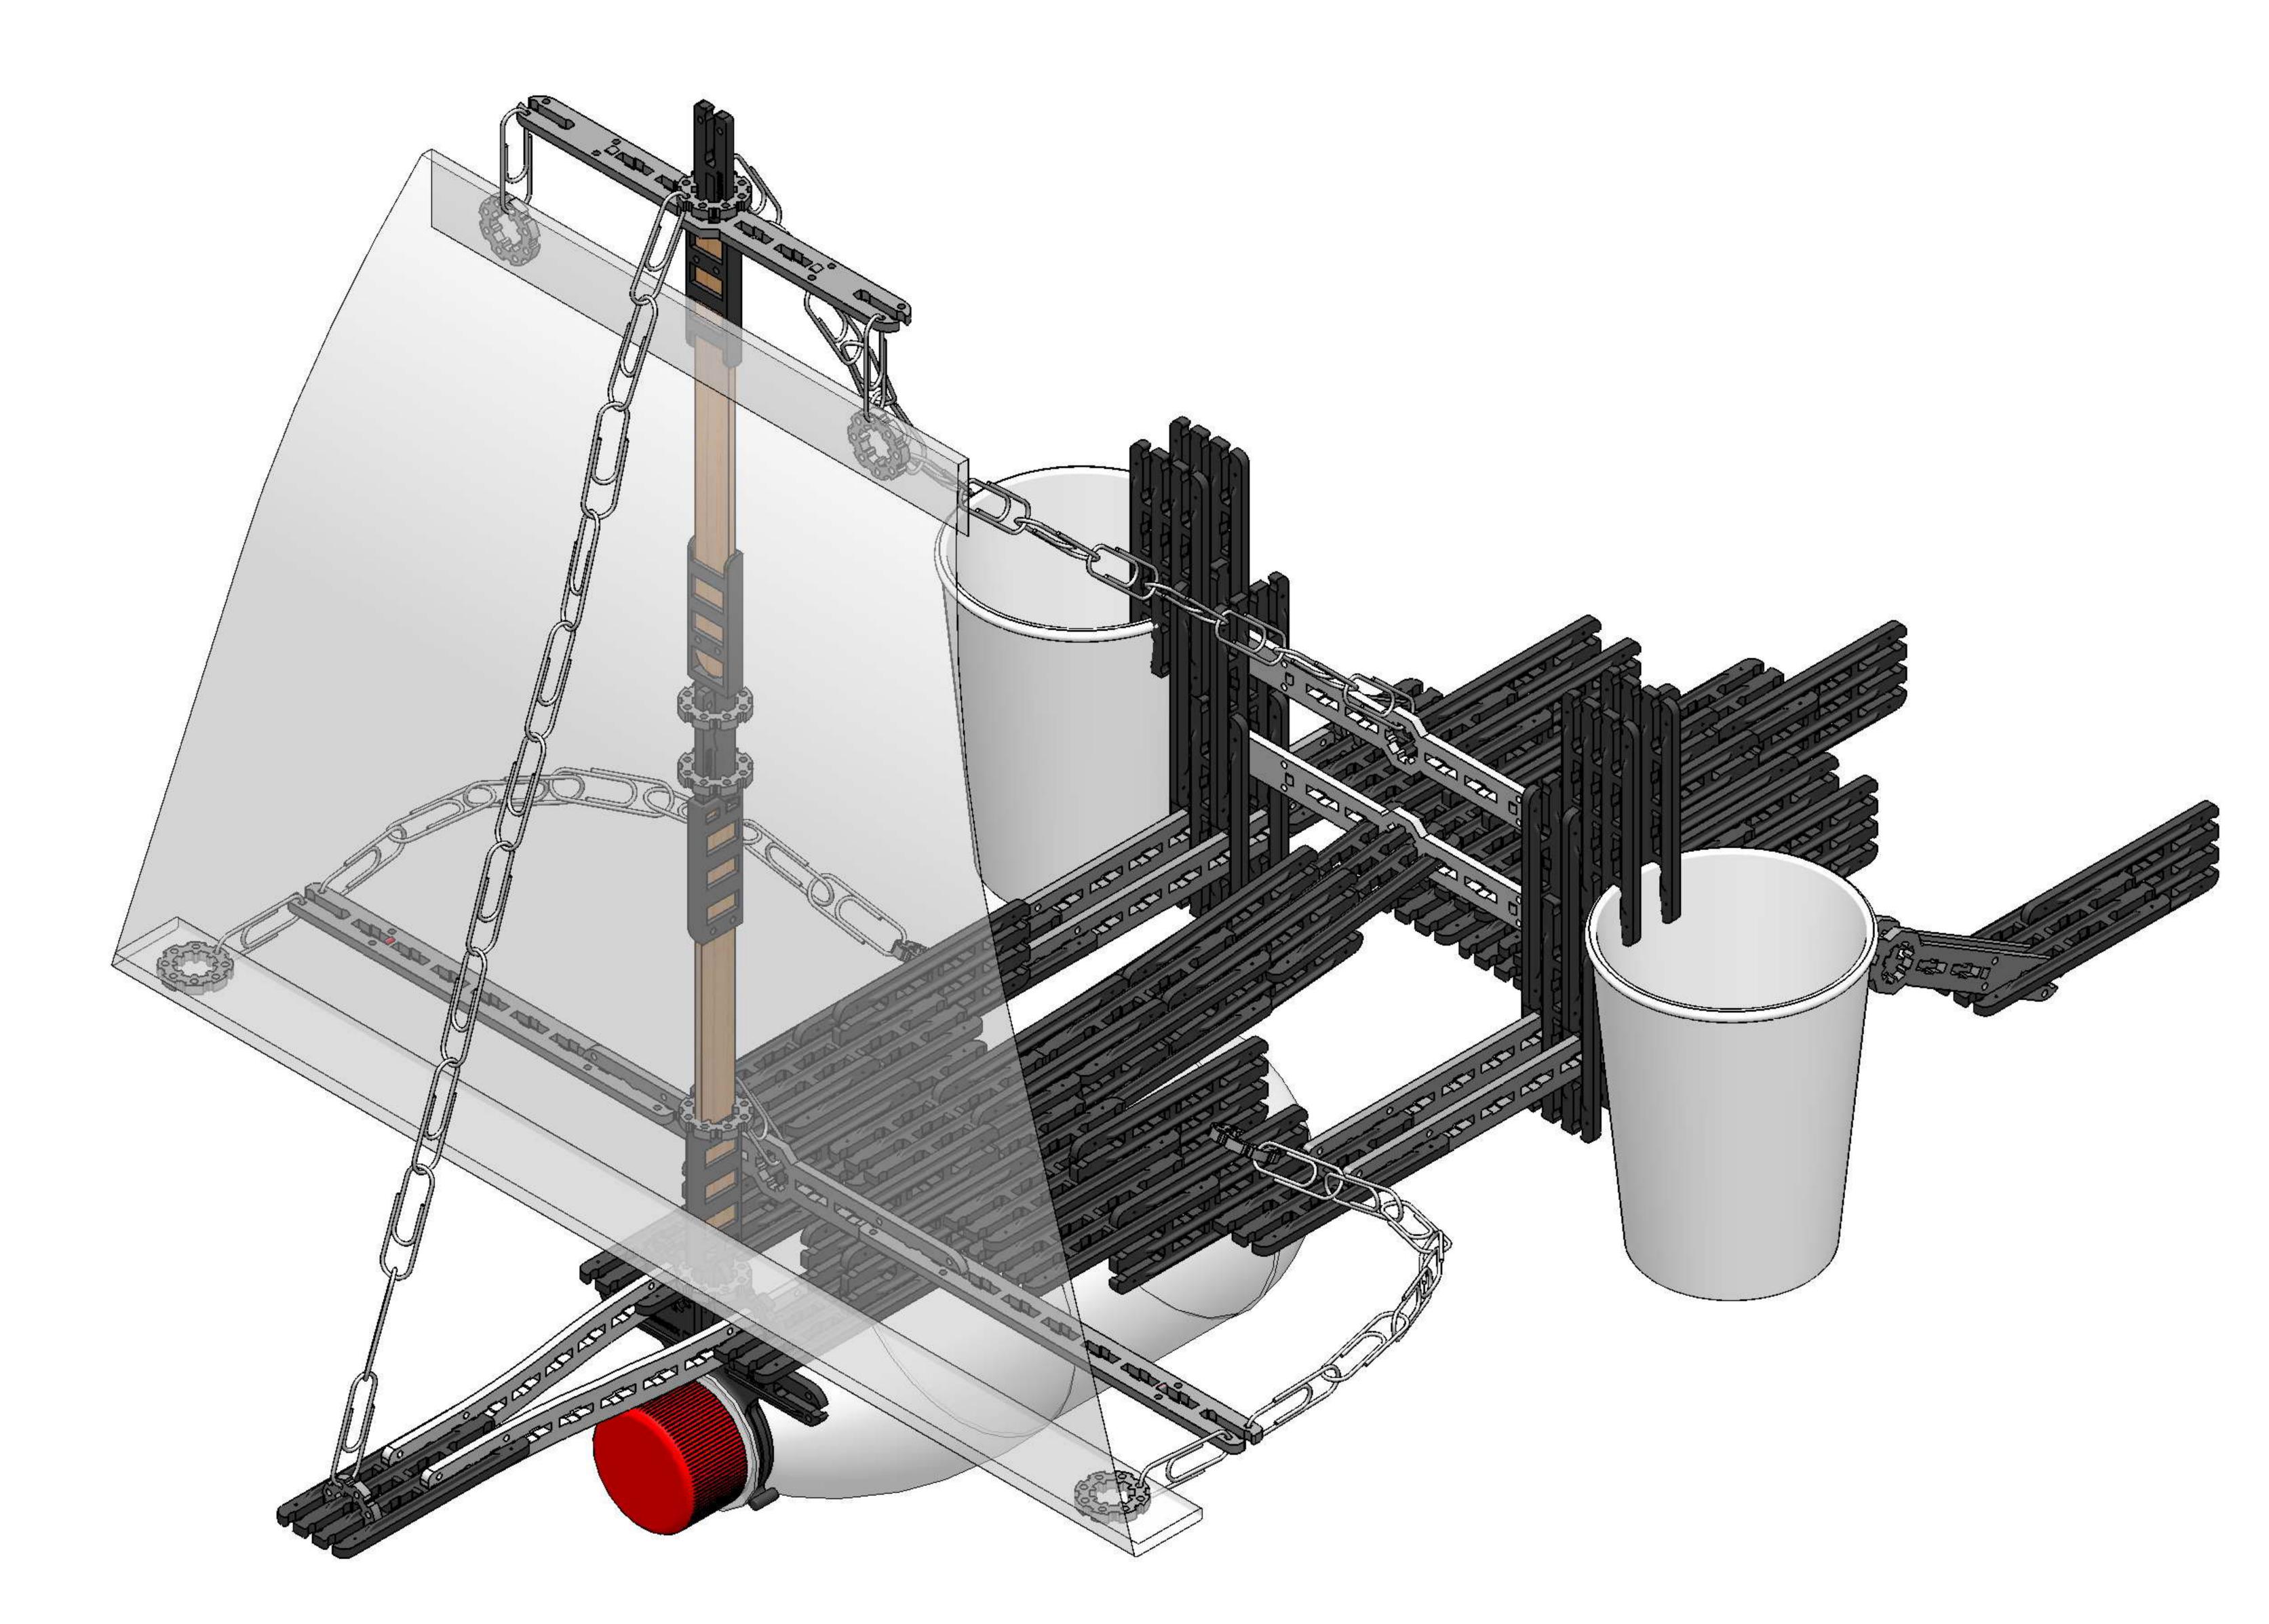

# PirateShip







| NAME                   | IMAGE | COUNT |
|------------------------|-------|-------|
| paper cups             |       | 2     |
| Water bottles          |       |       |
| <b>Popsicle Sticks</b> |       | 2     |
| Paper Clips            |       | 44    |
| Shoping Bag            |       |       |

### **PARTS** List

| IMAGE | COUNT |
|-------|-------|
|       |       |
|       | 60    |
|       | 8     |
|       | 12    |
|       | 8     |
|       | 4     |

#### **SCAVENGER List**





# PirateShip

#### **PARTS** List

| NAME            | COLOR  | IMAGE | COUNT |
|-----------------|--------|-------|-------|
| OTTLE-NECK      | Black  |       |       |
| QUARK           | Black  |       | 60    |
| <b>I-Stix</b>   | Silver |       | 8     |
| LOCHUB          | Si