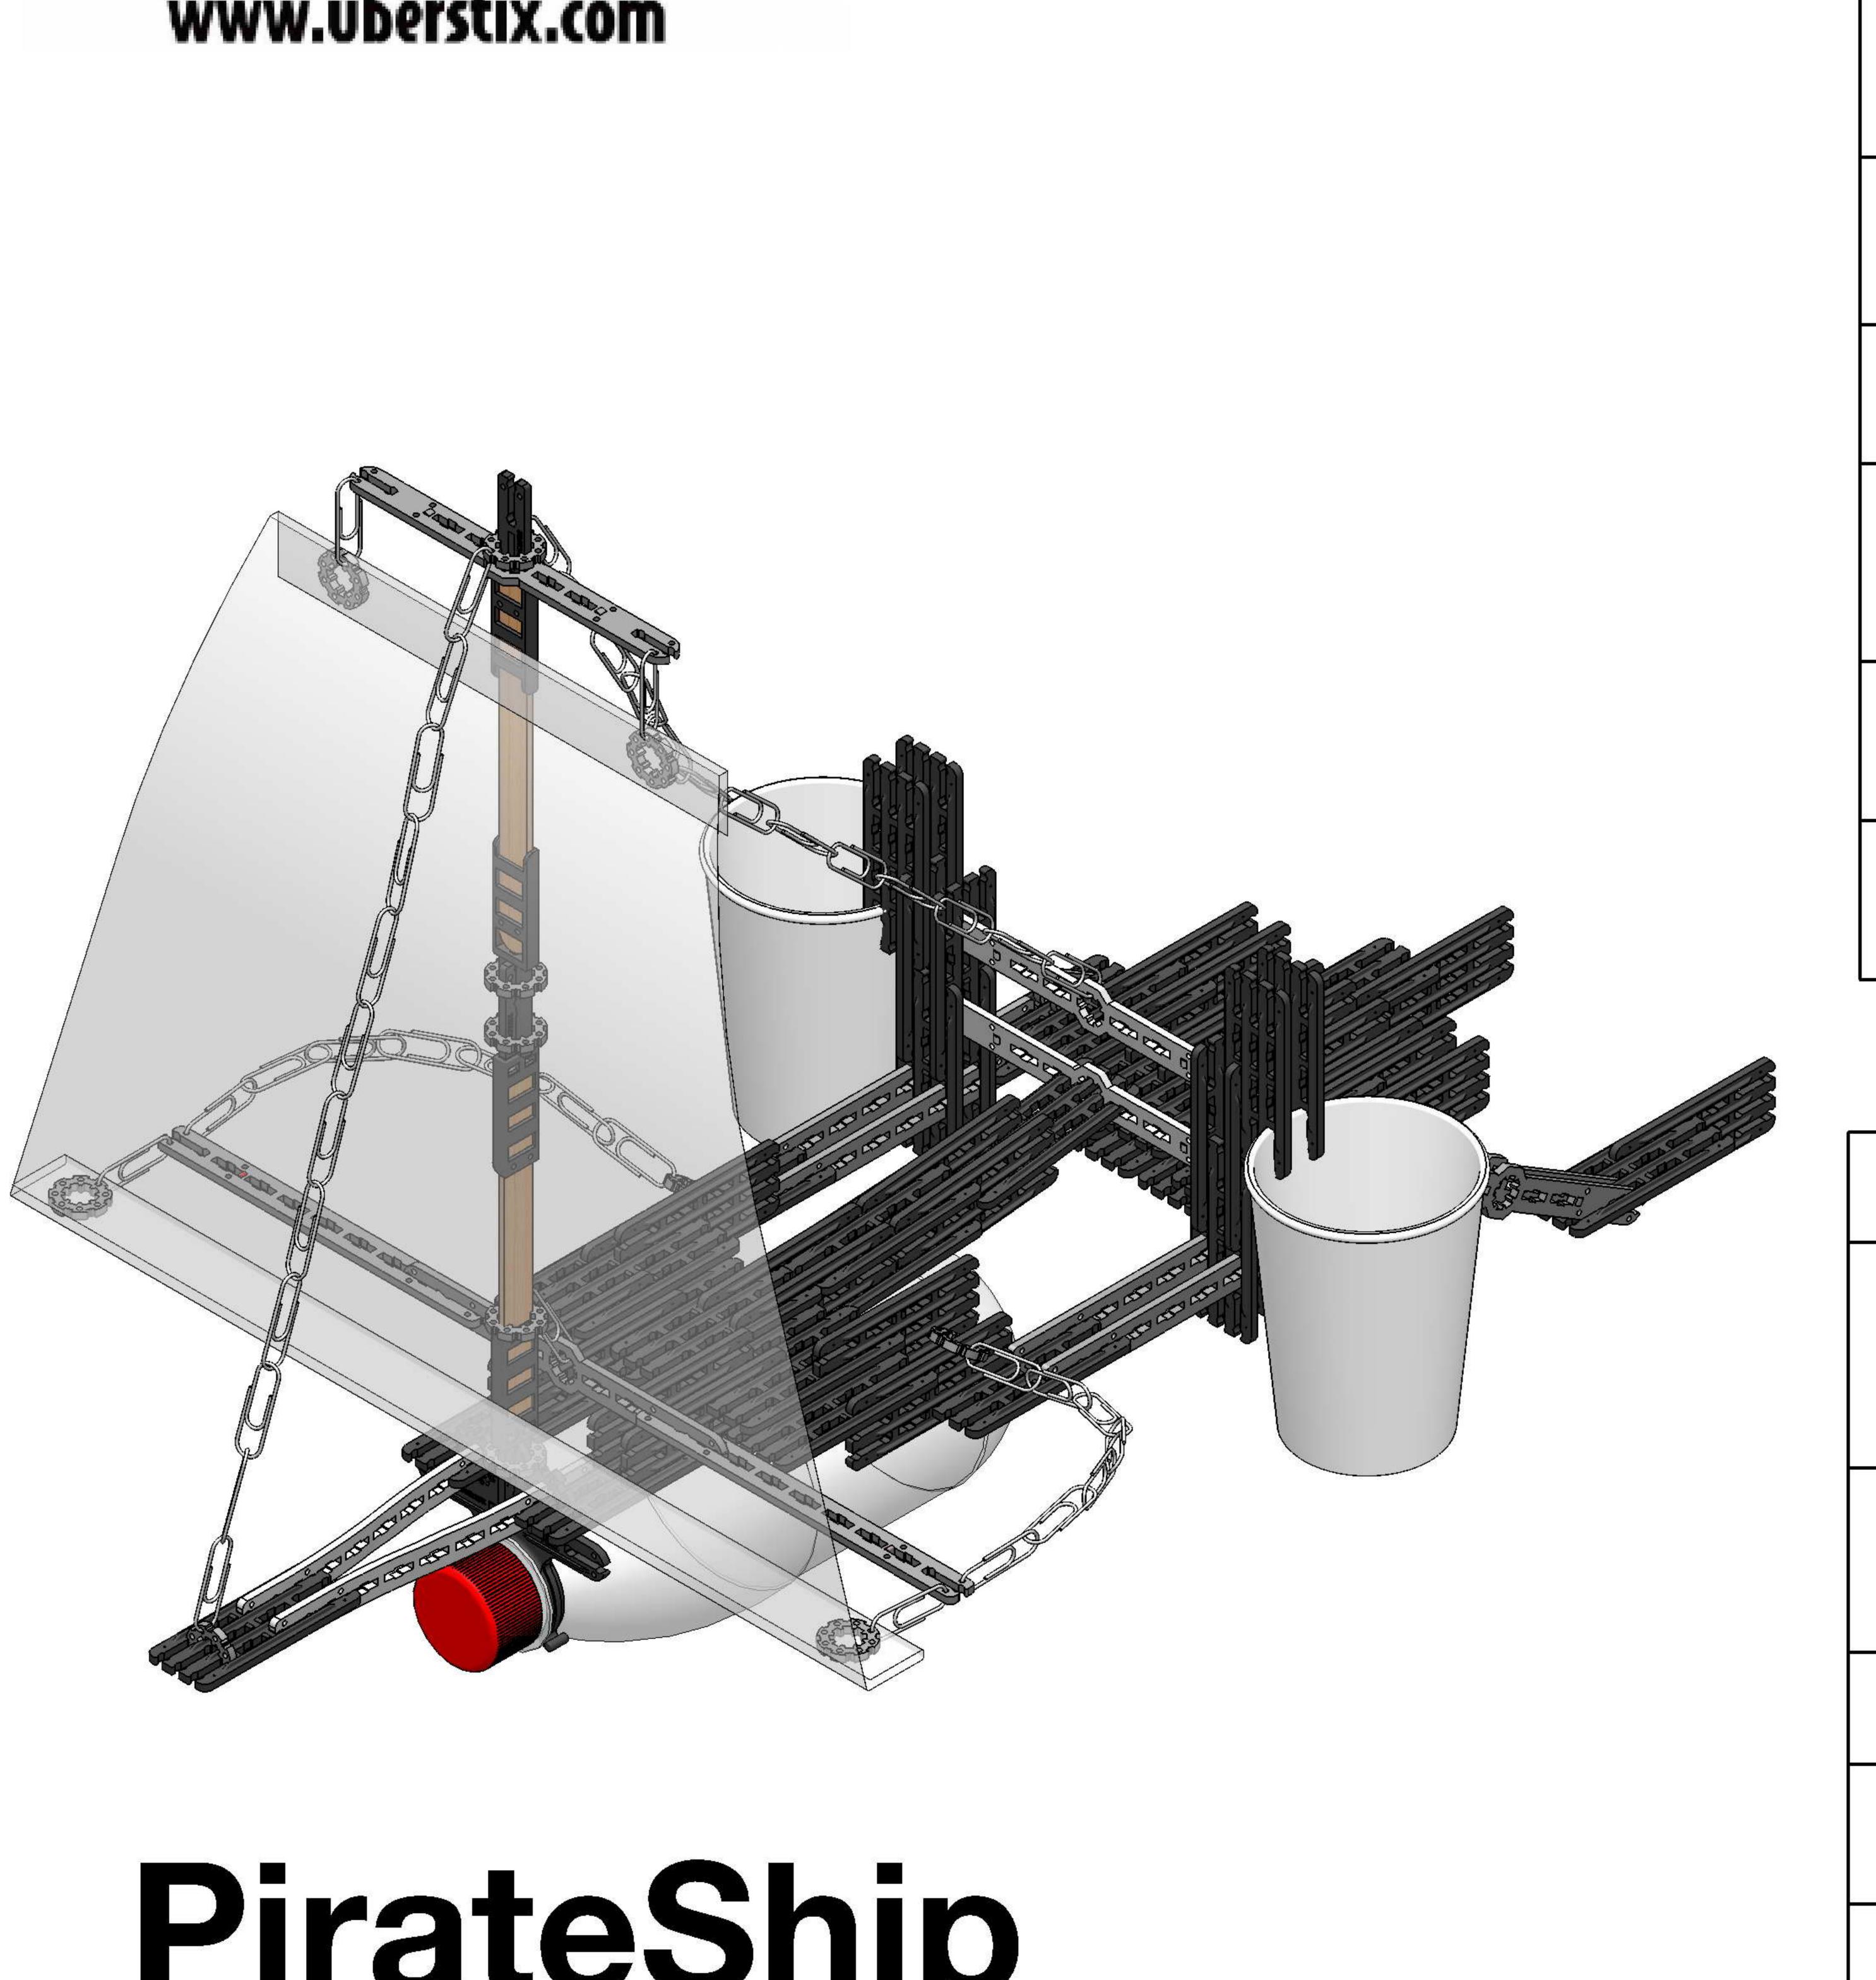

# PirateShip







| NAME                   | IMAGE | COUNT |
|------------------------|-------|-------|
| paper cups             |       | 2     |
| Water bottles          |       |       |
| <b>Popsicle Sticks</b> |       | 2     |
| Paper Clips            |       | 44    |
| Shoping Bag            |       |       |

### **PARTS** List

| IMAGE | COUNT |
|-------|-------|
|       |       |
|       | 60    |
|       | 8     |
|       | 12    |
|       | 8     |
|       | 4     |

#### **SCAVENGER List**





# PirateShip

#### **PARTS** List

| NAME            | COLOR  | IMAGE | COUNT |
|-----------------|--------|-------|-------|
| OTTLE-NECK      | Black  |       |       |
| QUARK           | Black  |       | 60    |
| <b>I-Stix</b>   | Silver |       | 8     |
| LOCHUB          | Silver |       | 12    |
| CUB-Stix        | Silver |       | 8     |
| <b>POP-Stix</b> | Black  |       | 4     |

B

### **SCAVENGER List**

| NAME            | IMAGE | COUNT |
|-----------------|-------|-------|
| paper cups      |       | 2     |
| Water bottles   |       |       |
| Popsicle Sticks |       | 2     |
| Paper Clips     |       | 44    |
| Shoping Bag     |       |       |